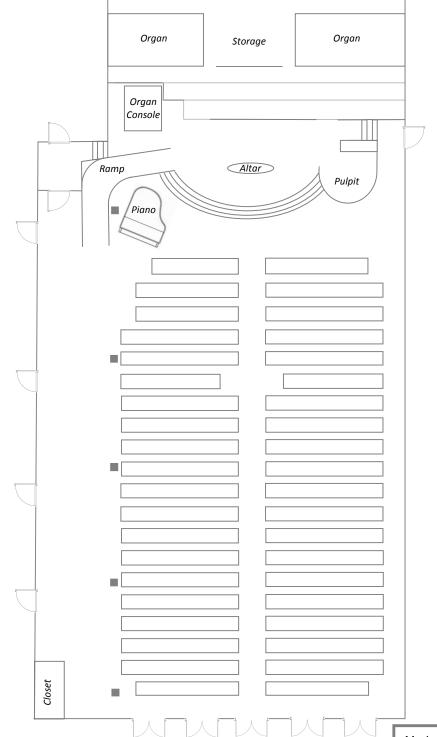

## Sanctuary Floor Plan

**Contact:** 

**Event Date:** 

**Start Time:** 

## **Equipment Available**

230 Banquet Chairs

49 Choir Chairs

47 Black Orchestra Chairs

22 Music Stands

Orchestra Stage (musical productions only)

Altar

Letourneau Pipe Organ

**Baby Grand Piano** 

2 Handheld Wireless Microphones

2 Microphone Stands

1 Pulpit Microphone